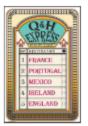

# Church #

DATES: JUNE 19-23

The Queen of Henren Express is feming the station! Mysferied & Monages Revealed at Euch Stop! Discover haw Mary Drings us place to Justo through the POW ER at the ROSARY.